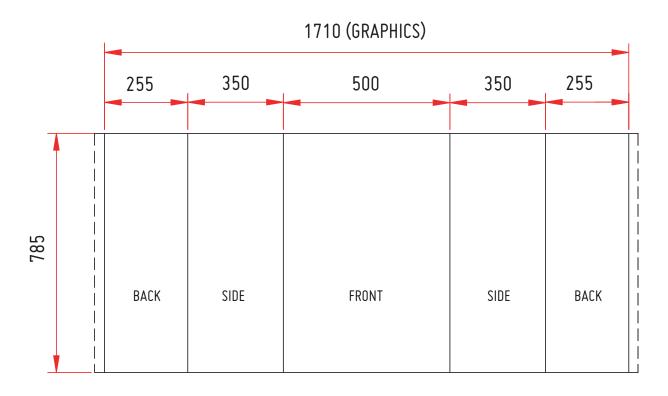

# **GRAPHIC WRAP FOR POP-UP CASE**

### Artwork Dimensions

The artwork should be sized at **25%** of the total artwork size. Total artwork size: 1710mm (W) x 785mm (H) Artwork size 25%: **427.50mm (W) x 196.25mm (H)** 