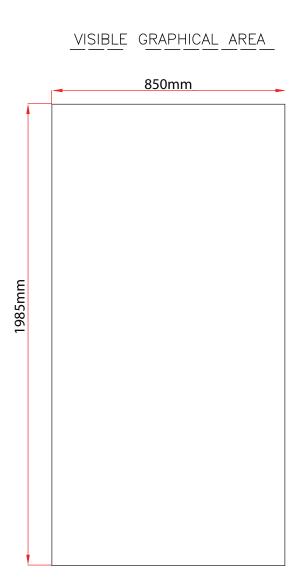

#### Switch Banner Stand – 850mm

- For optimum results, we require all artwork documents to be submitted in Vector Format in a High Quality PDF.
- Please ensure that all text has been outlined, any images or placed items are linked / embedded within the document and that all layers have been flattened.
- No bleed or crop marks.
- 4 Set up your artwork in CMYK at 300dpi
- CMYK Printing of Solid Black To achieve a solid black in your artwork, please create solid black with the following colour reference: 100% C, 100% M, 100% Y, 100% K
- 6 The artwork should be sized at **25%** of the total artwork size and sent as a complete document. We are unable to accept individual panels.
- Switch 850mm Banner Stand = 1 x front panel

Total Artwork size: 850mm (W) x 1985mm (H) Artwork size 25%: **212.5mm (W) x 496.25mm (H)** 