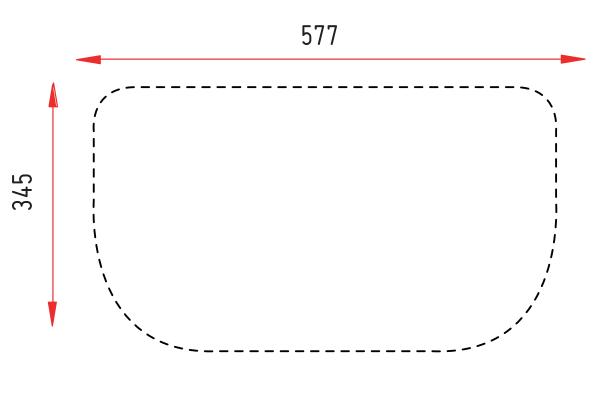

## Acrylic FOR POP-UP CASE

## Artwork Dimensions

Total artwork size: 577mm (W) x 345mm (H)

01733 232000 sales@go-displays.co.uk www.go-displays.co.uk

- For optimum results, we require all artwork documents to be submitted in Vector Format in a High Quality PDF.
- Please ensure that all text has been outlined, any images or placed items are linked / embedded within the document and that all layers have been flattened.
- No bleed or crop marks.
- 🚯 Set up your artwork in CMYK at 300dpi