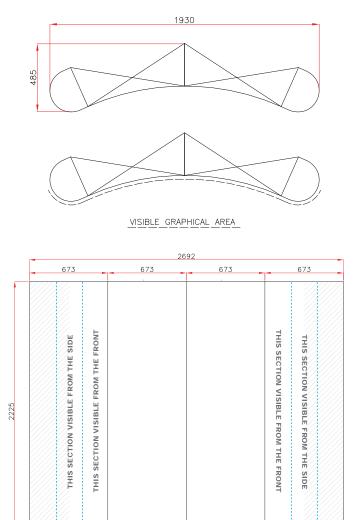

## **Artwork Specification**

- 3 x 2 Curved Pop Up Display Stand
- For optimum results, we require all artwork documents to be submitted in Vector Format in a High Quality PDF.
- Please ensure that all text has been outlined, any images or placed items are linked / embedded within the document and that all layers have been flattened.
- No bleed or crop marks.
- 🚯 Set up your artwork in CMYK at 300dpi
- 5 CMYK Printing of Solid Black To achieve a solid black in your artwork, please create solid black with the following colour reference:
  - 100 %C
  - 100 %K
  - 100 %Y
  - 100 %M
- 6 The artwork should be sized at 25% of the total artwork size, as a complete document. we are unable to accept individual panels.
- 🕖 3 x 2 Curved Pop Up Stand: 4 panels = 2 x front panels and 2 x 'D' end wraparound panels
  - Total Artwork size: 2692mm (W) x 2225mm (H) Artwork size 25%: **673mm (W) x 556.25mm (H)** Front panels = 673mm / **168.25mm (25%)** | 'D' End panel = 673mm / **168.25mm (25%)**

For text, images or logos on the 'D' end panels, please position items in accordance with the diagram. Place in the front or side section of the 'D' end, avoiding the grey chevron area.